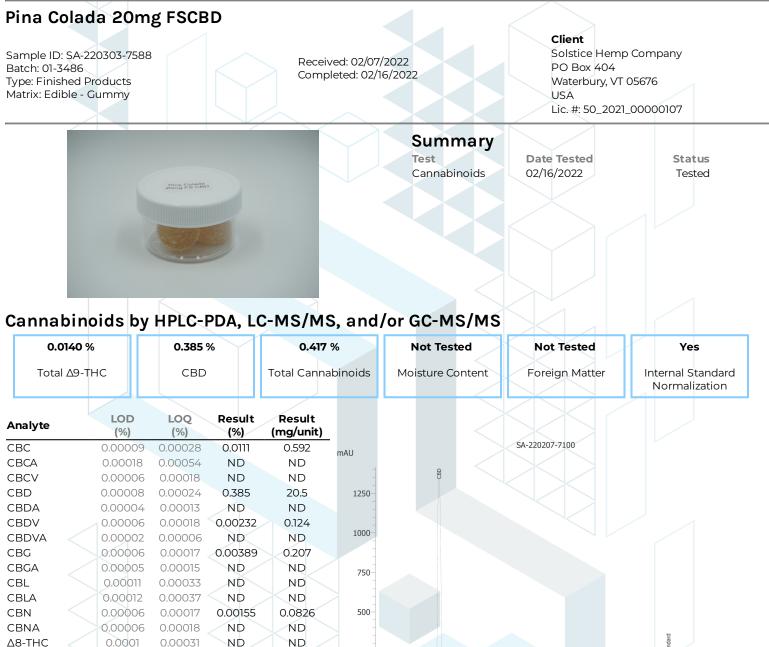

## **Certificate of Analysis**

1 of 1

Δ9-THCVA 0.00006 0.00019 ND ND 2.5 5.0 7.5 10.0 Total ∆9-THC 0.0140 0.749 min Total CBD 0.385 20.5 Total 0.417 22.3

CBD

250

0

ND = Not Detected; NT = Not Tested; LOD = Limit of Detection; LOQ = Limit of Quantitation; RL = Reporting Limit; Δ = Delta; Total Δ9-THC = Δ9-THCA \* 0.877 + Δ9-THC; Total CBD = CBDA \* 0.877 + CBD;

80000.0

80000.0

0.00007

0.00023

0.00025

0.00021

0.0140

ND

ND

Δ9-THC

Δ9-ΤΗCΑ

Δ9-THCV

Generated By: Ryan Bellone Commercial Director Date: 03/03/2022

Tested By: Scott Caudill Senior Scientist Date: 02/16/2022

0.749

ND

ND

BC

This product or substance has been tested by KCA Laboratories using validated testing methodologies and an ISO/IEC 170252017 accredited quality system. Values reported relate only to the product or substance tested. The reported result is based on a sample weight. Unless otherwise stated, results of tests performed on all quality control samples met criteria for acceptance established by KCA Laboratories. KCA Laboratories makes no claims as to the efficacy, safety or other risks associated with any detected or non-detected amounts of any substances reported herein. This Certificate of Analysis shall not be reproduced except in full, without the written approval of KCA Laboratories. KCA Laboratories and provide measurement uncertainty upon request.