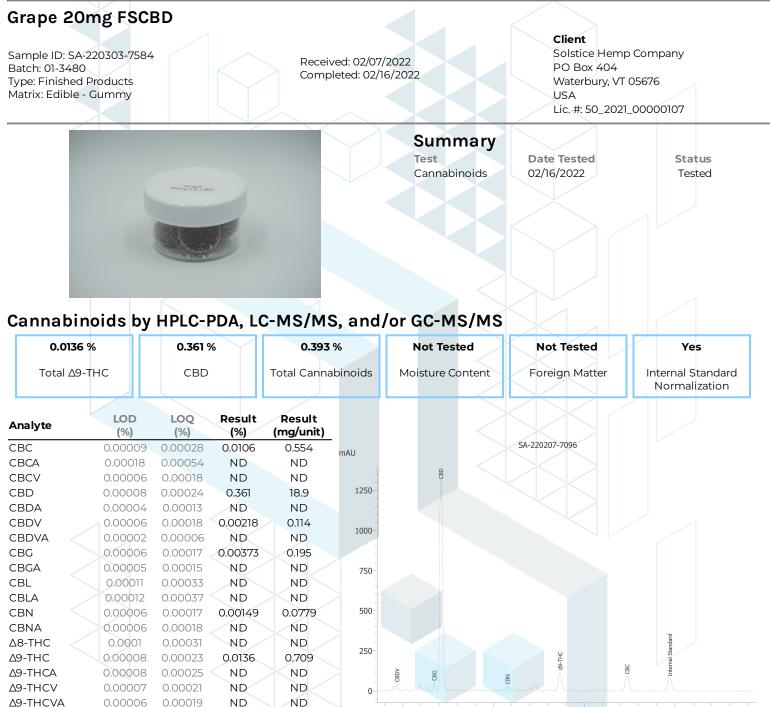

2.5

5.0

Total ∆9-THC

Total CBD

Total

Generated By: Ryan Bellone Commercial Director Date: 03/03/2022

0.709

18.9

20.5

0.0136

0.361

0.393

Tested By: Scott Caudill Senior Scientist Date: 02/16/2022

10.0

min

7.5