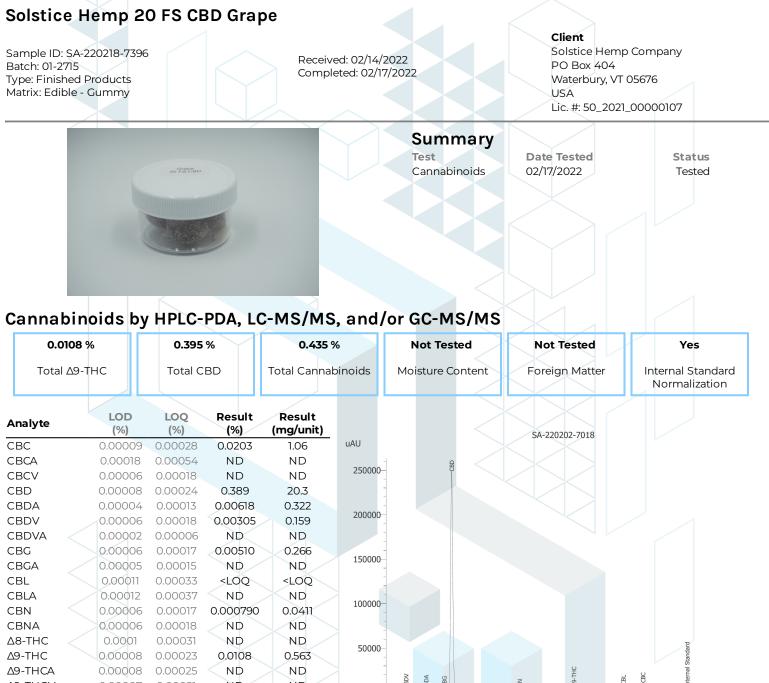

**KCA** Laboratories 232 North Plaza Drive Nicholasville, KY 40356

+1-833-KCA-LABS https://kcalabs.com KDA Lic.# P\_0058

## **Certificate of Analysis**

1 of 1



Total CBD 0.395 20.5 Total 0.435 22.7 ND = Not Detected; NT = Not Tested; LOD = Limit of Detection; LOQ = Limit of Quantitation; RL = Reporting Limit;  $\Delta$  = Delta; Total  $\Delta$ 9-THC =  $\Delta$ 9-THCA \* 0.877 +  $\Delta$ 9-THC; Total CBD = CBDA \* 0.877 + CBD;

0

CBD CBDA CBG

2.5

5.0

0.00007

0.00006

Δ9-THCV

Δ9-THCVA

Total ∆9-THC

0.00021

0.00019

ND

ND

0.0108

Generated By: Ryan Bellone Commercial Director Date: 02/18/2022

Testéd By: Jared Burkhart

ND

ND

0.563

Technical Manager Date: 02/17/2022



10.0

7.5

This product or substance has been tested by KCA Laboratories using validated testing methodologies and an ISO/IEC 170252017 accredited quality system. Values reported relate only to the product or substance tested. The reported result is based on a sample